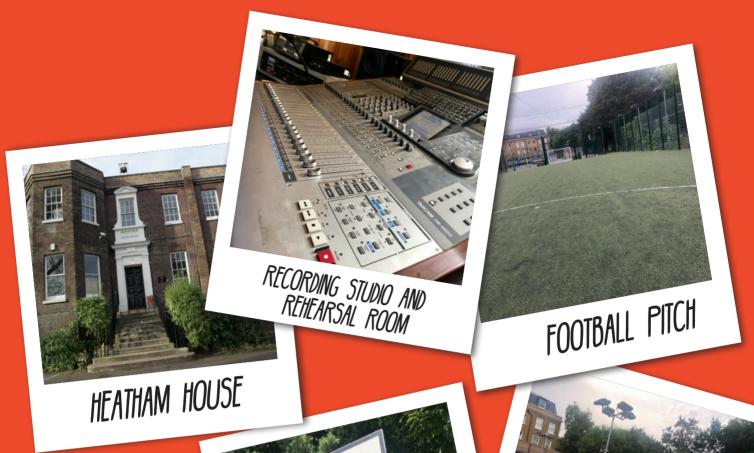

# INTRODUCTION

Heatham House has been a youth centre for over 70 years, serving generations of young people and cementing its place at the heart of the community. With fantastic facilities which include a football pitch, music studios, basketball court, art room, skatepark, performance hall and much more, it's safe to say that there's plenty to do at Heatham House for the 1,000+ young people that attend each year.