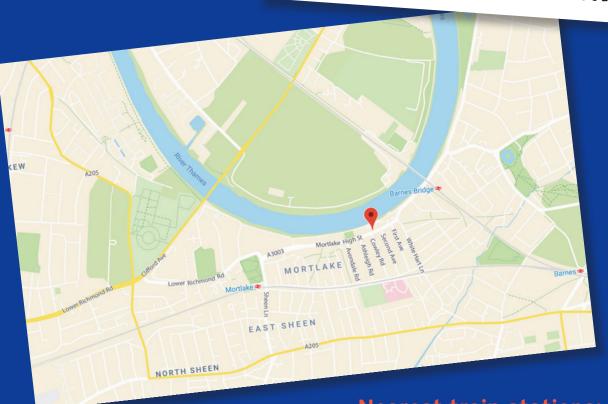

### How to find us....

#### **Nearest train stations:**

Barnes Bridge (6 minutes walk) Mortlake Station (10 minutes walk)

#### **Nearest bus stops:**

White Hart Lane (1 minute walk) 209, 378, 419,533, 969 & N22