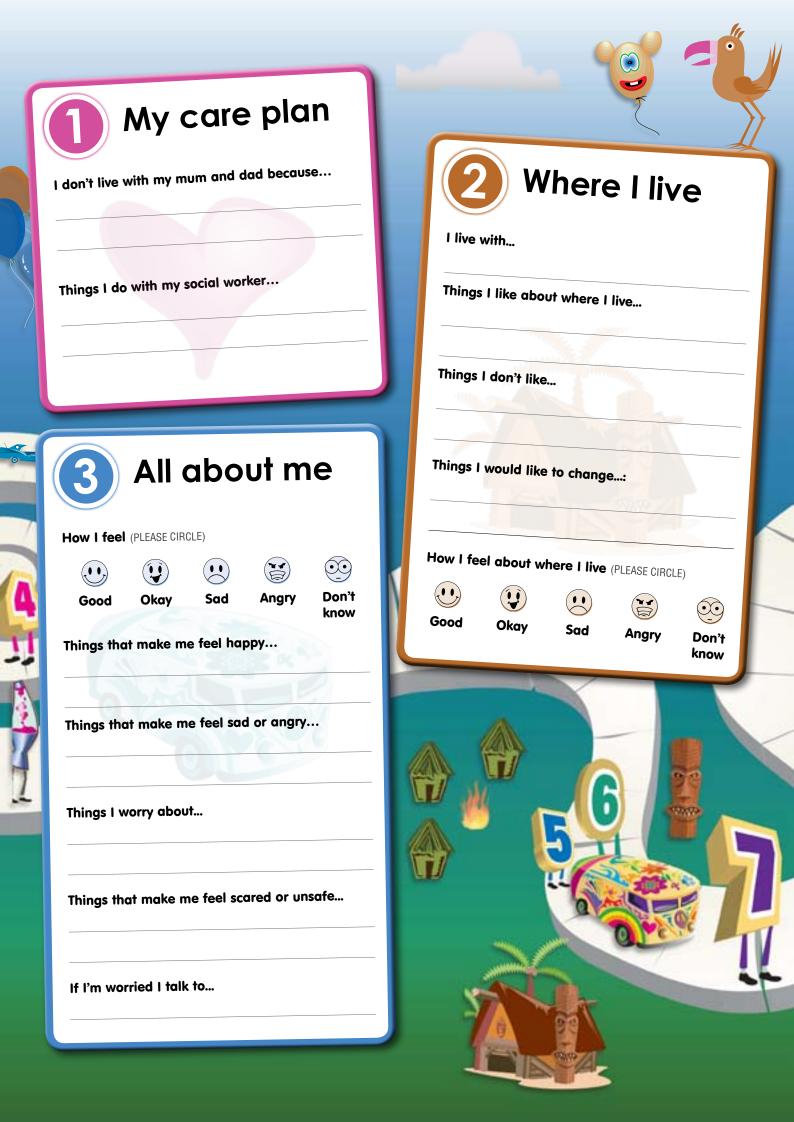

## Welcome to the Consultation form for Looked After **4-7 year olds**



Start )

We are having a special meeting all about you. It's called a looked after children review and the meeting will make a plan about your care. To make sure we are making the right plan for you, we need to know how things are going and how you're feeling. You can let us know this by filling in this form with your social worker or carer. That way, you can get your say!





| Things I like doing   Things I don't like doing                                                                                                                                                                                                                                                                                                                                                                                                                                                                                                                                                                                                                                                                                                                                                                        | Ima