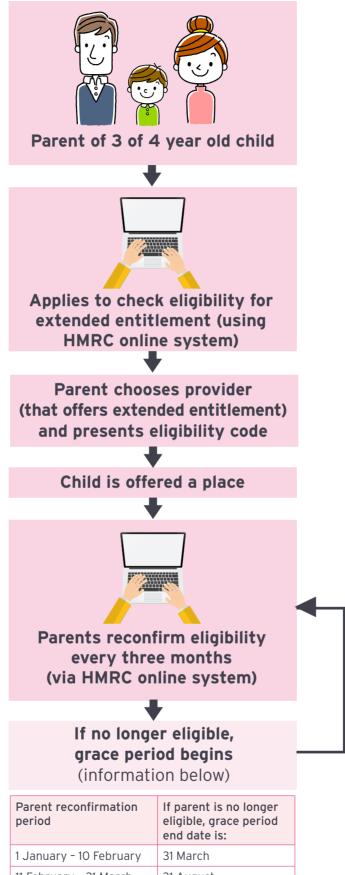

## Parent journey flowchart

After the grace period, if you still do not meet the eligibility criteria, your child will no longer be able to access the extended entitlement, but will still be able to receive the universal 15 hours a week of free childcare for all 3 and 4 year olds.

| Parent reconfirmation period | If parent is no longer<br>eligible, grace period<br>end date is: |
|------------------------------|------------------------------------------------------------------|
| 1 January - 10 February      | 31 March                                                         |
| 11 February - 31 March       | 31 August                                                        |
| 1 April - 26 May             | 31 August                                                        |
| 27 May - 31 August           | 31 December                                                      |
| 1 September - 21 October     | 31 December                                                      |
| 22 October - 31 December     | 31 March                                                         |