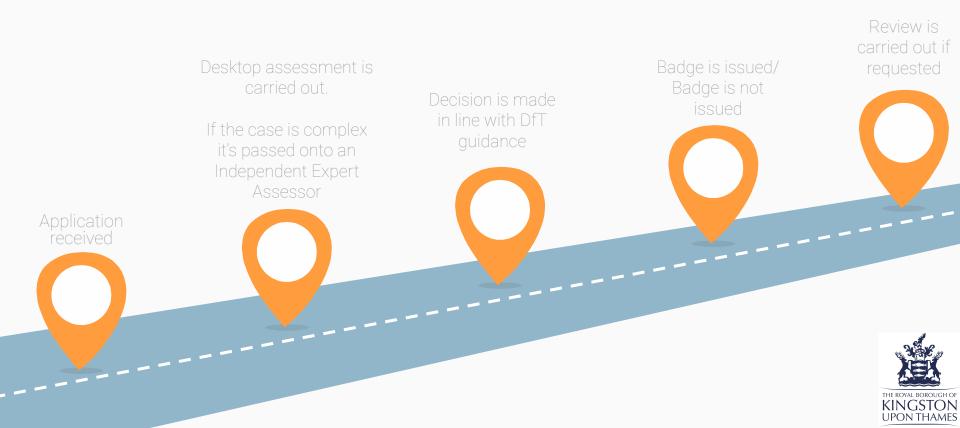

# Royal Borough of Kingston Contact Centre

Concessionary Travel Overview

Dec 2023

Tom Mann





# Agenda

- 1. Overview of Customer experience
- 2. Process of an application
- 3. How a decision is made
- 4. Blue Badge volumes
- 5. Our journey
- 6. Time scales
- 7. Feedback and Questions



### **Customer Experience**

- Contact Centre
- Email correspondence
- Reception
- Social Media
- Free School Meals
- Concessionary Travel (inc. Blue Badge, Freedom Pass & Taxi Card)







### **Blue Badge Application Process**



# Decisions

All decisions are based on the evidence provided.

Specific evidence is required (GP letter not accepted as evidence).

When making a decision 3 key aspects are taken into account. How does the condition cause the applicant to:

- be unable to walk
- experience very considerable difficulty whilst walking, which may include very considerable psychological distress
- be at risk of serious harm when walking; or pose, when walking, a risk of serious harm to any other person

The condition must be enduring and not intermittent, E.G. Knee replacement

ADHD/ Down Syndrome/ Autism does not make the applicant automatically eligible

THE ROYAL BOROUGH OF KINGSTON UPON THAMES

Children under 5 require supervision

# **Data and Insight**

800



#### Volume of Applications by Criteria