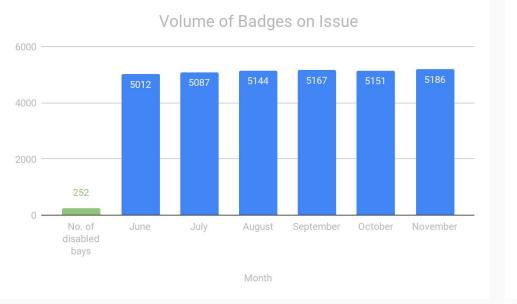

### **Blue Badge Application Process**



# Decisions

All decisions are based on the evidence provided.

Specific evidence is required (GP letter not accepted as evidence).

When making a decision 3 key aspects are taken into account. How does the condition cause the applicant to:

- be unable to walk
- experience very considerable difficulty whilst walking, which may include very considerable psychological distress
- be at risk of serious harm when walking; or pose, when walking, a risk of serious harm to any other person

The condition must be enduring and not intermittent, E.G. Knee replacement

ADHD/ Down Syndrome/ Autism does not make the applicant automatically eligible

THE ROYAL BOROUGH OF KINGSTON UPON THAMES

Children under 5 require supervision

# **Data and Insight**

800



#### Volume of Applications by Criteria



Application Criteria



# **Our Journey**

# Challenges faced

- Resourcing
- Resilience
- New team
- Long processing times



### What are we doing to improve?

- Increased resources
- Increased resilience
- Ongoing training
- Reducing processing times



### **Processing Times**



These numbers are an average, some applications may have taken longer to process.



# **Feedback and questions**

We'd like to hear your thoughts about our webpage

- Too much information?
- Not enough information?
- What would have helped you with your application?



Any other business

- Is there any feedback you would like to give us across the application process journey?
- Any other Questions?