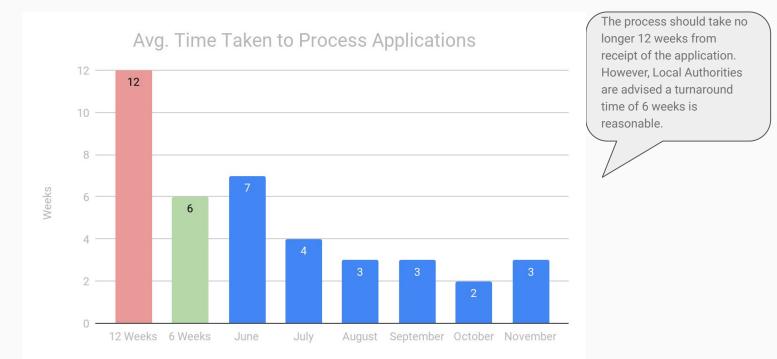

### **Processing Times**

These numbers are an average, some applications may have taken longer to process.